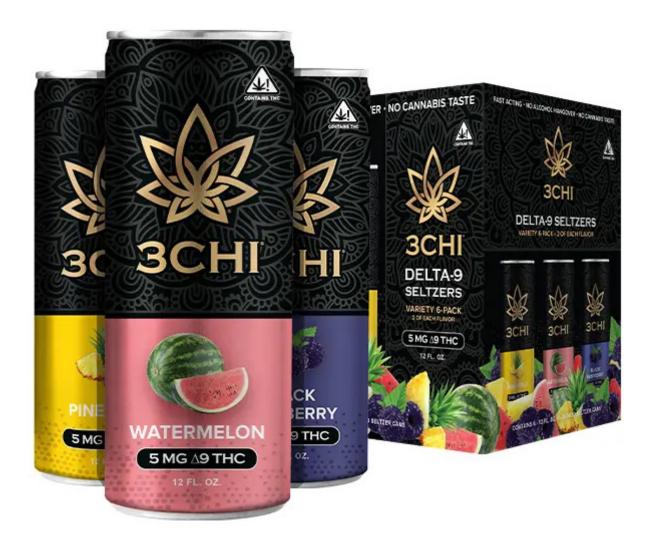

### **Delta 9 THC Seltzers**

|           | 6 Pack  |
|-----------|---------|
| MSRP      | _       |
| Wholesale | \$69.97 |

3CHI's Delta 9 THC Infused Seltzers strike an optimal balance of exquisite taste and measured potency. With a 5mg Delta 9 THC content per can, these Seltzers are designed for a relaxed, casual session. Enjoy the vibrant Pineapple, refreshing Watermelon, and tangy Black Raspberry flavors in each six-pack and set your senses on a blissful adventure.

Flavors:  $Variety \ Pack \ (Black \ Rasberry, \ Pineapple, \ Watermelon)$ 

9 3CHI DRINKS Return to INDEX