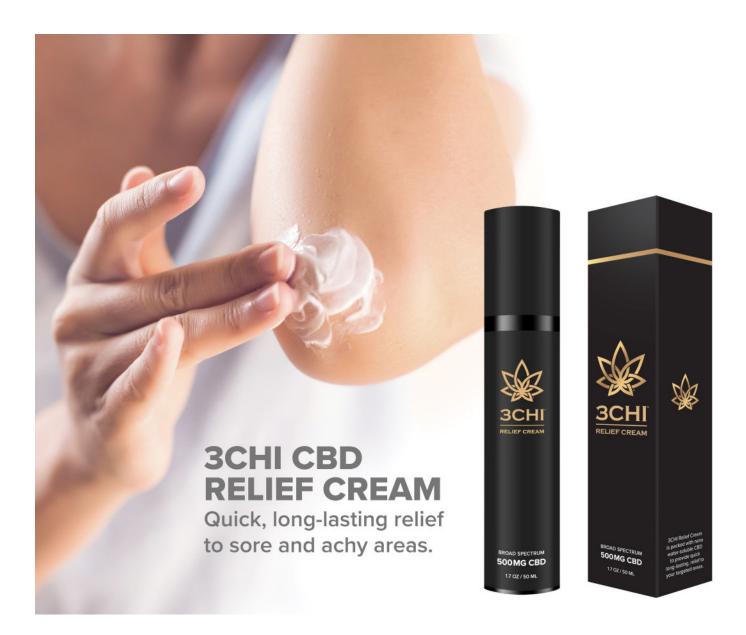

### **CBD Relief Cream**

|           | 500 MG  |
|-----------|---------|
| MSRP      | \$39.99 |
| Wholesale | \$20.00 |

3Chi CBD Relief Cream is perfect for easing head and neck tension, sore and achy muscles, and joint discomfort. The CBD Relief Cream is packed with a more concentrated dosage of CBD to provide metered, longer-lasting relief to focused areas.