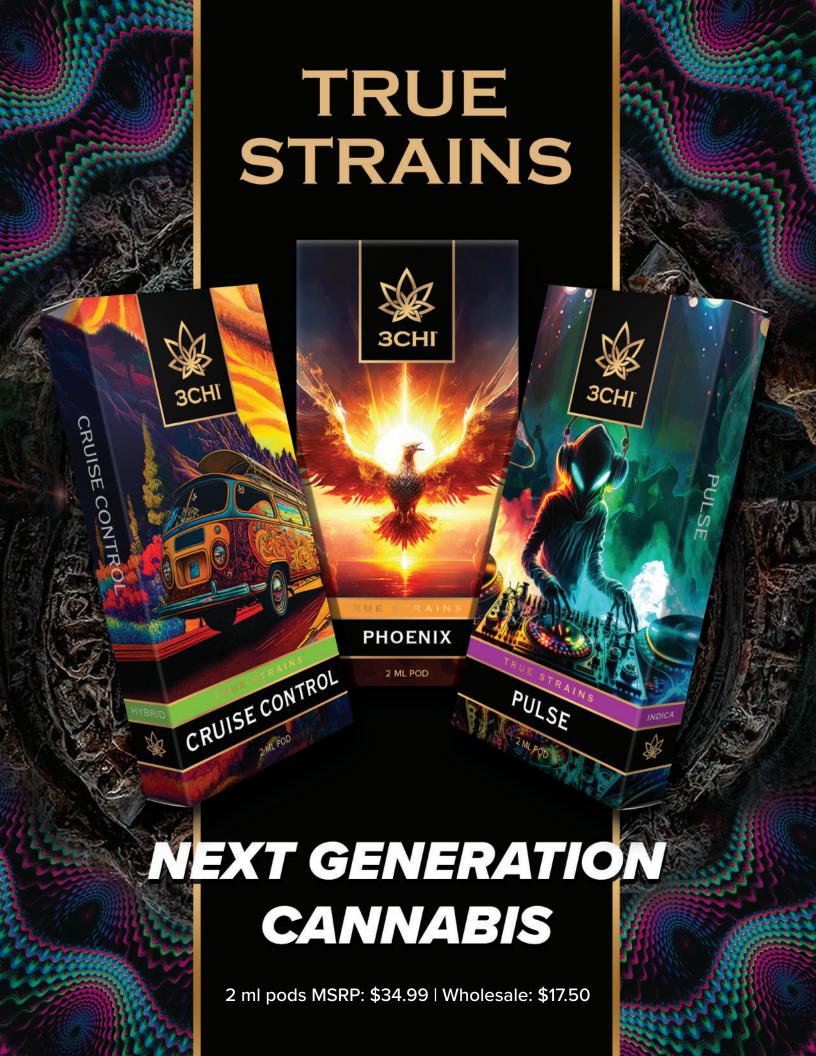

## **True Strains**

## **True Strains Vape Pods**

|           | 2 ML<br>Vape Pod | Display Box of 5<br>Vape Pods |
|-----------|------------------|-------------------------------|
| MSRP      | \$34.99          | \$174.99                      |
| Wholesale | _                | \$72.50                       |

The revolutionary wave in the cannabis industry is here, and it's called True Strains. A perfect blend of science and nature, True Strains offers a superior cannabis experience that's second to none. With unparalleled precision, True Strains delivers the most consistent, broadest range of effects available with cannabis, providing tailored effects for the most discerning of cannabis connoisseurs.