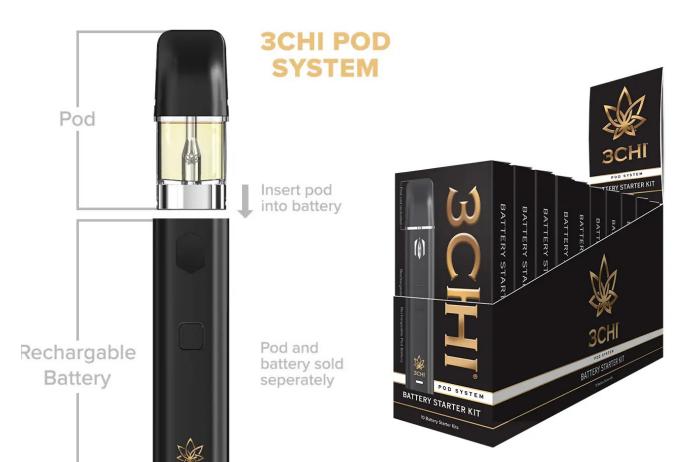

## **NEW 3CHI Pod System**

10 - pack Starter Kit display box

## **Battery Starter Kit**

|           | 1 Kit  | Display Box of<br>10 Kits |
|-----------|--------|---------------------------|
| MSRP      | \$4.99 | \$49.99                   |
| Wholesale | \$2.50 | \$25.00                   |

3CHI's proprietary vape pod system is a truly groundbreaking innovation in the world of vaping. Our hardware features a revolutionary ceramic heating coil providing a unique and satisfying experience with every hit. With a button-activated function, our hardware is easy to use and guarantees maximum enjoyment for all users.

Includes: 3CHI vape pod battery, USB-C charging cord